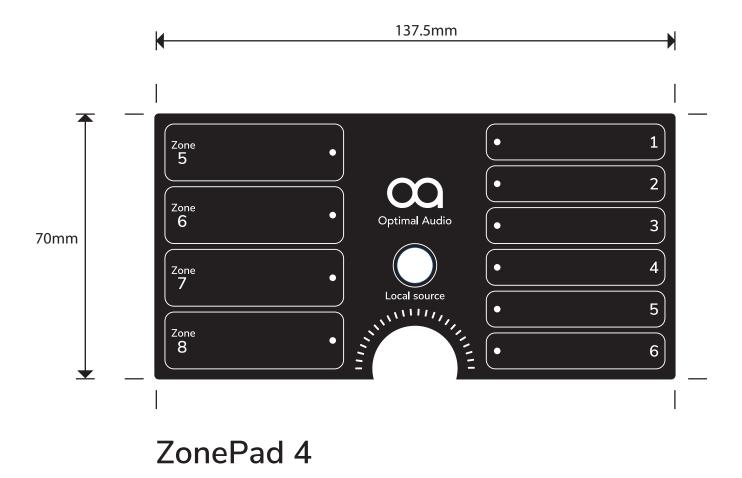

## A4 Print Template for ZonePad 4

Click on the fields below to add your zone/source names, and save the document. **Please print template at 100% (full size).** 

This template is setup for 1 colour print and is shown at 1:1 scale to be inserted into a ZonePad 4 face panel. Please ensure that printing output is at 100%, with dimensions of 137.5mm width and 70mm height. Suitable for printing on an A4 desktop printer or use as a template for commercial printing. A guideline template for die-cutting is on Page 2 of this document.

**ZonePad Label Template** 