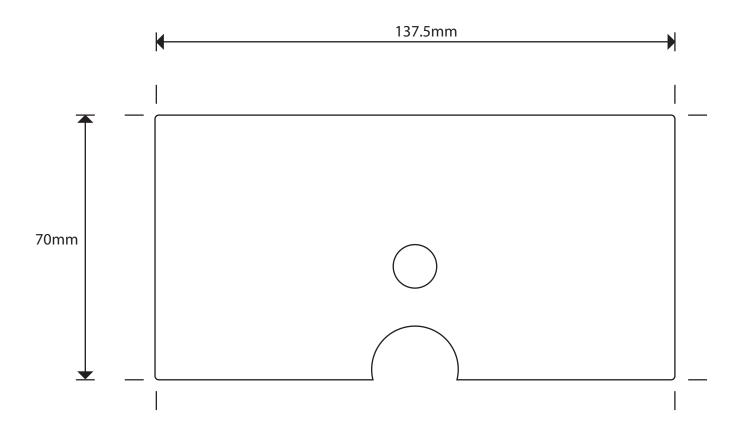

Suitable for printing on an A4 desktop printer or use as a template for commercial printing. A guideline template for die-cutting is on Page 2 of this document.

**ZonePad Label Template** 



## A4 Print Template for ZonePad 4

Click on the fields below to add your zone/source names, and save the document. **Please print template at 100% (full size).** 



This template is setup for 1 colour print and is shown at 1:1 scale to be inserted into a ZonePad 4 face panel. Please ensure that printing output is at 100%, with dimensions of 137.5mm width and 70mm height. Suitable for printing on an A4 desktop printer or use as a template for commercial printing. A guideline template for die-cutting is on Page 2 of this document.

**ZonePad Label Template** 



## **Die-cut Template for ZonePad**



## **ZonePad Label Template**